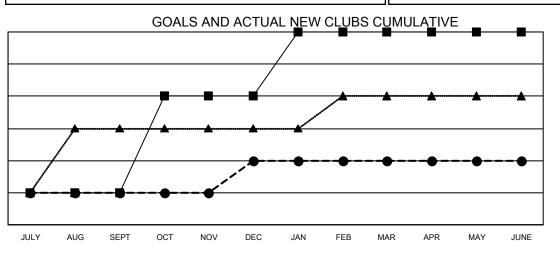

## LOCATION: CANADA

GMT: OPEN

GMT CA 2

| Clubs                 |               |           |               | Members               |                         |                         |                                                    |  |  |
|-----------------------|---------------|-----------|---------------|-----------------------|-------------------------|-------------------------|----------------------------------------------------|--|--|
| RESULTS FOR 2019-2020 |               |           |               | RESULTS FOR 2019-2020 |                         |                         |                                                    |  |  |
| QUARTER               | NEW CLUB GOAL | NEW CLUBS | DROPPED CLUBS | QUARTER MEI           | MBER GROWTH NET<br>GOAL | MEMBER GROWTH<br>ACTUAL | DROPPED<br>MEMBERS ACTUAL<br>(including transfers) |  |  |
| JULY/AUG/SEPT         | 1             | 1         | 2             | JULY/AUG/SEPT         | 105                     | 120                     | 149                                                |  |  |
| OCT/NOV/DEC           | 3             | 1         | 0             | OCT/NOV/DEC           | 125                     | 175                     | 201                                                |  |  |
| JAN/FEB/MAR           | 2             | 0         | 0             | JAN/FEB/MAR           | 125                     | 136                     | 144                                                |  |  |
| APR/MAY/JUNE          | 0             | 0         | 0             | APR/MAY/JUNE          | 121                     | 47                      | 128                                                |  |  |

- CURRENT YEAR ACTUAL NEW CLUBS

▲ - LAST YEAR ACTUAL NEW CLUBS

| DROPPED CLUBS: 2  |     | 141 CLUBS OF 245 ADDED 1 OR MORE | GENDER DISTRIBUTION        |                |       |
|-------------------|-----|----------------------------------|----------------------------|----------------|-------|
|                   |     | NEW MEMBERS                      | MALE                       | 3,706 (64.87%) |       |
| DROPPED MEMBERS   |     |                                  | FEMALE                     | 2,007 (35.13%) |       |
| DECEASED          | 102 | CLICK HERE FOR CUMULATIVE        | TOTAL FAMILY UNIT MEMBERS  |                | 1,103 |
| CLUB CANCELLED 13 |     | MEMBERSHIP DATA                  | FAMILY MEMBERS PAYING HALF |                | 562   |
| OTHER             | 507 |                                  | DUES                       |                | 502   |
| TOTAL             | 622 |                                  |                            |                |       |