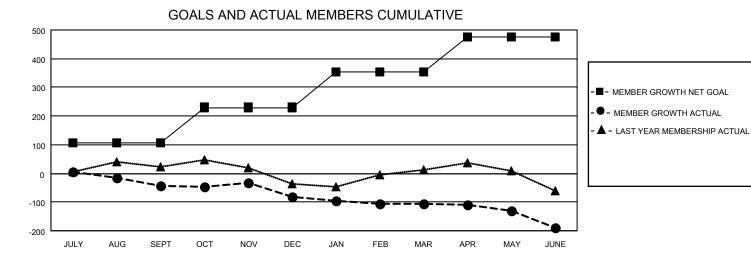

## LOCATION: CANADA

GMT: OPEN

GMT CA 2

| Clubs                 |               |           |               | Members               |                         |                         |                                                    |  |  |
|-----------------------|---------------|-----------|---------------|-----------------------|-------------------------|-------------------------|----------------------------------------------------|--|--|
| RESULTS FOR 2019-2020 |               |           |               | RESULTS FOR 2019-2020 |                         |                         |                                                    |  |  |
| QUARTER               | NEW CLUB GOAL | NEW CLUBS | DROPPED CLUBS | QUARTER MEI           | MBER GROWTH NET<br>GOAL | MEMBER GROWTH<br>ACTUAL | DROPPED<br>MEMBERS ACTUAL<br>(including transfers) |  |  |
| JULY/AUG/SEPT         | 1             | 1         | 2             | JULY/AUG/SEPT         | 105                     | 120                     | 149                                                |  |  |
| OCT/NOV/DEC           | 3             | 1         | 0             | OCT/NOV/DEC           | 125                     | 175                     | 201                                                |  |  |
| JAN/FEB/MAR           | 2             | 0         | 0             | JAN/FEB/MAR           | 125                     | 136                     | 144                                                |  |  |
| APR/MAY/JUNE          | 0             | 0         | 0             | APR/MAY/JUNE          | 121                     | 47                      | 128                                                |  |  |

- CURRENT YEAR ACTUAL NEW CLUBS

▲ - LAST YEAR ACTUAL NEW CLUBS

| DROPPED CLUBS: 2  |     | 141 CLUBS OF 245 ADDED 1 OR MORE | GENDER DISTRIBUTION        |                |       |
|-------------------|-----|----------------------------------|----------------------------|----------------|-------|
|                   |     | NEW MEMBERS                      | MALE                       | 3,706 (64.87%) |       |
| DROPPED MEMBERS   |     |                                  | FEMALE                     | 2,007 (35.13%) |       |
| DECEASED          | 102 | CLICK HERE FOR CUMULATIVE        | TOTAL FAMILY UNIT MEMBERS  |                | 1,103 |
| CLUB CANCELLED 13 |     | MEMBERSHIP DATA                  | FAMILY MEMBERS PAYING HALF |                | 562   |
| OTHER             | 507 |                                  | DUES                       |                | 502   |
| TOTAL             | 622 |                                  |                            |                |       |